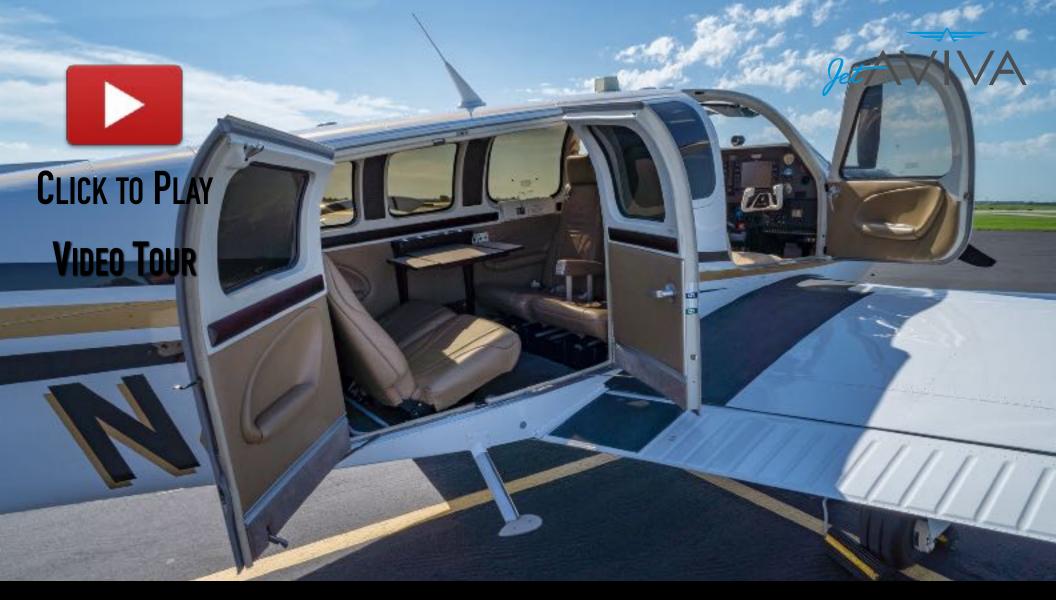

#### INTERIOR & CABIN:

6 place interior completed in beige leather Pilot/Copilot Sheep Skin Seat Covers Rear club seating with executive table

MORE INFO:

www.jetAVIVA.com sales@jetaviva.com +1.512.410.0295