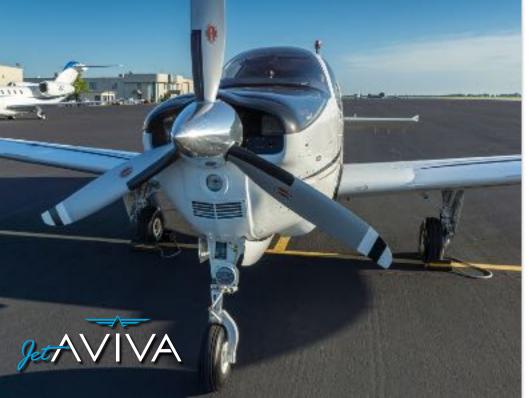

# **2010 BEECHCRAFT G36 BONANZA** SN E-3928

HURINGIA

www.jetAVIVA.com | sales@jetaviva.com | +1.512.410.0295

N4GE

YEAR & MODEL:2010 G36 BONANZAAIRFRAME TT:420SERIAL NUMBER:E-3928ENGINE TT:420REGISTRATION:N4GELocation:Kansas, USA

#### **PROP:**

252 hours total time on Hartzell Super Scimitar Prop Hot Prop