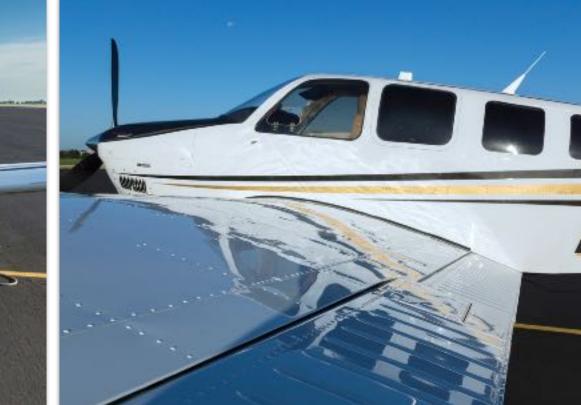

# **2010 BEECHCRAFT G36 BONANZA** SN E-3928

HURINGIA

www.jetAVIVA.com | sales@jetaviva.com | +1.512.410.0295

N4GE

YEAR & MODEL:2010 G36 BONANZAAIRFRAME TT:420SERIAL NUMBER:E-3928ENGINE TT:420REGISTRATION:N4GELocation:Kansas, USA

#### **EXTERIOR & PAINT:**

Overall Matterhorn Base with black and gold metallic accents Smoke Gray Window Tint