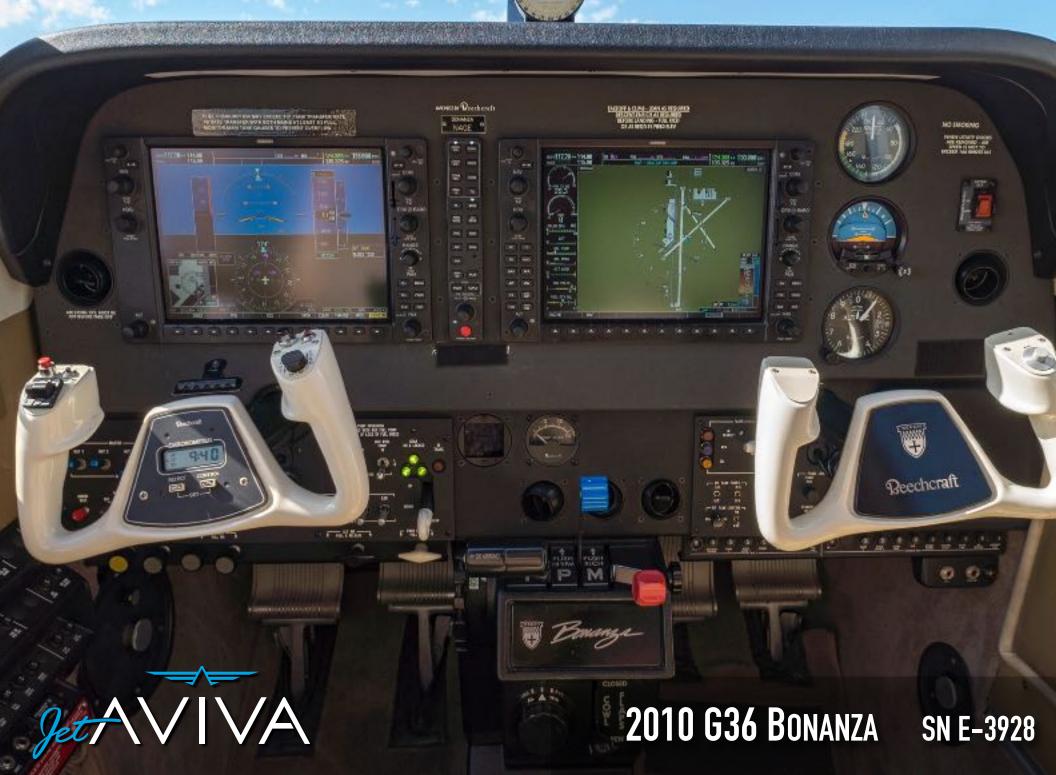

#### **AVIONICS:**

Garmin G1000 WAAS fully integrated flight deck Synthetic Vision Technology Garmin GTS820 ADSB TAS w Clear CAS/Voice Alerting Garmin GFC 700 Fully integrated Autopilot Digital 3 Axis Autopilot Garmin GTS-820 Active Traffic GDL-69A XM radio and satellite WX TAWS-B Enhanced Terrain Awareness & Warning System Altitude Pre Select/Alert Alt. Vert Speed, Ind. Speed, Baro VNAV Pitch and Roll Hold / Yaw Damper Dual GIA63 WAAS GPS with LPV Approach

#### **AVIONICS CONTINUED:**

Mode S Transponder with Flight ID and TIS Atitude and Heading Reference System Garmin GTX33ES Transponder (ADSB) Garmin GDC74A Air Data Computer L3 WX500 Stormscope System Aural Warnings Digital ATC Playback Dual Nav SafeTaxi Jeppesen Charts