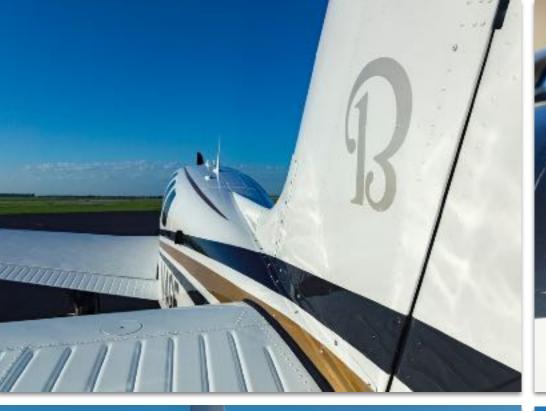

# **2010 BEECHCRAFT G36 BONANZA** SN E-3928

HURINGIA

www.jetAVIVA.com | sales@jetaviva.com | +1.512.410.0295

N4GE

YEAR & MODEL:2010 G36 BONANZAAIRFRAME TT:420SERIAL NUMBER:E-3928ENGINE TT:420REGISTRATION:N4GELocation:Kansas, USA

#### **EXTERIOR & PAINT:**

Overall Matterhorn Base with black and gold metallic accents Smoke Gray Window Tint